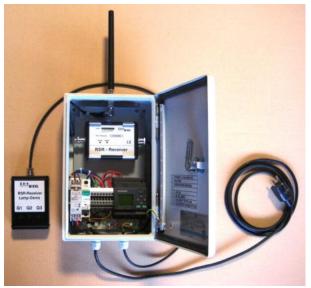

### Radio-Controlled Lighting

# Supply & Installation of RHOTHETA Radio-Controlled Lighting