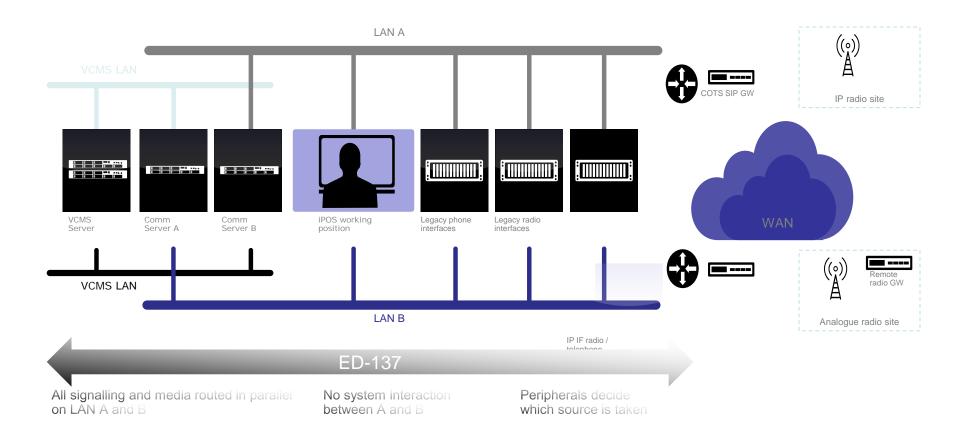

more radio channels



- 1. Radio Direction Finder (118 -137 MHz)
- 2. Non Directional Beacon (200-535 KHz)



VHF / UHF Antennas
 Pilot-Controlled Lighting



Meteorological System
Complete Station, Sensors, Datalogger,
Telemetry, Remote Communications



### Furnkey ATC Systems

## Supply & Installation of ATC Communications Systems









#### - WHF ER & RCMS

Supply & Installation of VHF Extended Range and RCMS Systems











#### GBAS / LAAS

### Cost savings over ILS, precision landing system, one system over entire airport, 20-30mi radius, 1m accuracy, ICAO, CAT I, II, III





#### ATC RDF

# Supply & Installation of RHOTHETA ATC Radio Direction Finders





### High Power VHF

# Supply & Installation of TELERAD VHF 700W









### Supply & Installation of FREQUENTIS VCS





## Supply & Installation of COMSOFT ADS-B and Multilateration Solution













# Supply & Installation of CES AWOS

















## Supply & Installation of TELERAD Non-Directional Beacons

For Airfields and Offshore Platforms





#### Filter Systems

#### Supply & Installation of Filter Systems





#### Antenna Systems

### Supply & Installation of Antenna Systems Military, Commercial, HF, VHF, UHF, ManPack, Marine













### Radio-Controlled Lighting

# Supply & Installation of RHOTHETA Radio-Controlled Lighting













#### Comms Interoperability

#### Comms Interoperability Solutions





#### Comms Interoperability

#### Multi-Site Interoperability





### Transportable Comms

# Design & Supply of Transportable Comms Versatile Communications for Rapid Deploym