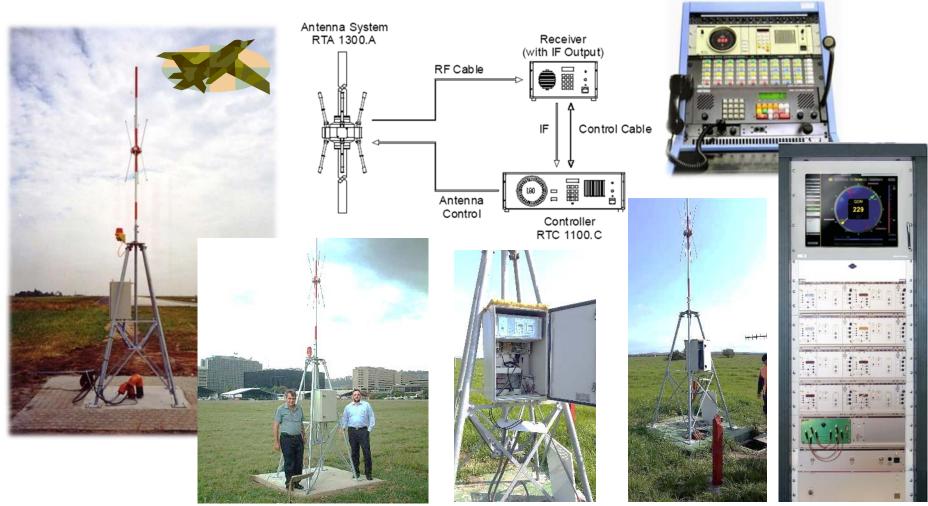

ry, Emergency, Handheld
1 to 700 W







VCS Voice Communications Solutions
Up to 8 OCPs (Operator Control Panel)
4, 8 or more radio channels



- 1. Radio Direction Finder (118 -137 MHz)
- 2. Non Directional Beacon (200-535 KHz)



VHF / UHF Antennas
 Pilot-Controlled Lighting



Meteorological System
Complete Station, Sensors, Datalogger,
Telemetry, Remote Communications



### Furnkey ATC Systems

## Supply & Installation of ATC Communications Systems









#### - WHF ER & RCMS

Supply & Installation of VHF Extended Range and RCMS Systems











#### GBAS / LAAS

### Cost savings over ILS, precision landing system, one system over entire airport, 20-30mi radius, 1m accuracy, ICAO, CAT I, II, III





#### ATC RDF

# Supply & Installation of RHOTHETA ATC Radio Direction Finders





### High Power VHF

# Supply & Installation of TELERAD VHF 700W









### Supply & Installation of FREQUENTIS VCS





## Supply & Installation of COMSOFT ADS-B and Multilateration Solution













# Supply & Installation of CES AWOS

















## Supply & Installation of TELERAD Non-Directional Beacons

For Airfields and Offshore Platforms





#### Filter Systems

#### Supply & Installation of Filter Systems





#### Antenna Systems

### Supply & Installation of Antenna Systems Military, Commercial, HF, VHF, UHF, ManPack, Marine













### Radio-Controlled Lighting

# Supply & Installation of RHOTHETA Radio-Controlled Lighting













#### Comms Interoperability

#### Comms Interoperability Solutions





#### Comms Interoperability

#### Multi-Site Interope