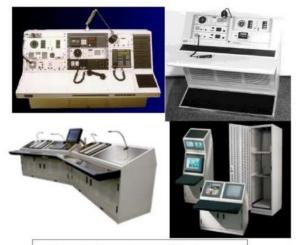

#### ATC Communications

Operator Consoles and Enclosures FAA/ATC Specs

HF/VHF/UHF AM/FM Radios
Primary, Secondary, Emergency, Handheld
1 to 700 W

VCS Voice Communications Solutions
Up to 8 OCPs (Operator Control Panel)
4, 8 or more radio channels

- 1. Radio Direction Finder (118 -137 MHz)
- 2. Non Directional Beacon (200-535 KHz)

VHF / UHF Antennas
 Pilot-Controlled Lighting

Meteorological System
Complete Station, Sensors, Datalogger,
Telemetry, Remote Communications