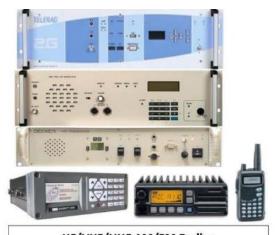

### High Power VHF

# Supply & Installation of TELERAD VHF 700W

## Supply & Installation of TELERAD Non-Directional Beacons

For Airfields and Offshore Platforms