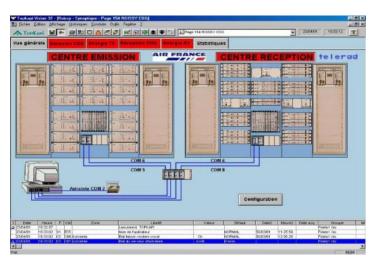

2015 CSS was recognized by the <u>USAF-AUX Civil Air Patrol</u> for 15 years of outstanding product and technical support.





#### ATC Communications



Operator Consoles and Enclosures FAA/ATC Specs



HF/VHF/UHF AM/FM Radios
Primary, Secondary, Emergency, Handheld
1 to 700 W







VCS Voice Communications Solutions
Up to 8 OCPs (Operator Control Panel)
4, 8 or more radio channels



- 1. Radio Direction Finder (118 -137 MHz)
- 2. Non Directional Beacon (200-535 KHz)



VHF / UHF Antennas
 Pilot-Controlled Lighting



Meteorological System
Complete Station, Sensors, Datalogger,
Telemetry, Remote Communications



### Furnkey ATC Systems

## Supply & Installation of ATC Communications Systems









#### - WHF ER & RCMS

Supply & Installation of VHF Extended Range and RCMS Systems











#### GBAS / LAAS

### Cost savings over ILS, precision landing system, one system over entire airport, 20-30mi radius, 1m accuracy, ICAO, CAT I, II, III





#### ATC RDF

# Supply & Installation of RHOTHETA ATC Radio Direction Finders





### High Power VHF

# Supply & Installation of TELERAD VHF 700W









### Supply & Installation of FREQUENTIS VCS





## Supply & Installation of COMSOFT ADS-B and Multilateration Solution













# Supply & Installation of CES AWOS

















## Supply & Installation of TELERAD Non-Directional Beacons

For Airfields and Offshore Platforms





#### Filter Systems

#### Supply & Installation of Filter Systems





#### Antenna Systems

### Supply & Installation of Antenna Systems Military, Commercial, HF, VHF, UHF, ManPack, Marine