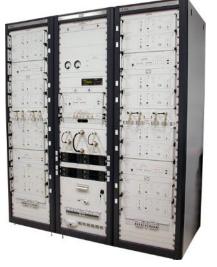

ue expertise in HF-VHF-UHF communications, navigation, and surveillance technologies.

In 2015 CSS was recognized by the <u>USAF-AUX Civil Air Patrol</u> for 15 years of outstanding product and technical support.





#### ATC Communications



Operator Consoles and Enclosures FAA/ATC Specs



HF/VHF/UHF AM/FM Radios
Primary, Secondary, Emergency, Handheld
1 to 700 W







VCS Voice Communications Solutions
Up to 8 OCPs (Operator Control Panel)
4, 8 or more radio channels



- 1. Radio Direction Finder (118 -137 MHz)
- 2. Non Directional Beacon (200-535 KHz)



VHF / UHF Antennas
 Pilot-Controlled Lighting



Meteorological System
Complete Station, Sensors, Datalogger,
Telemetry, Remote Communications



### Furnkey ATC Systems

## Supply & Installation of ATC Communications Systems









#### - WHF ER & RCMS

Supply & Installation of VHF Extended Range and RCMS Systems











#### GBAS / LAAS

### Cost savings over ILS, precision landing system, one system over entire airport, 20-30mi radius, 1m accuracy, ICAO, CAT I, II, III





#### ATC RDF

# Supply & Installation of RHOTHETA ATC Radio Direction Finders





### High Power VHF

# Supply & Installation of TELERAD VHF 700W









### Supply & Installation of FREQUENTIS VCS





## Supply & Installation of COMSOFT ADS-B and Multilateration Solution













# Supply & Installation of CES AWOS

















## Supply & Installation of TELERAD Non-Directional Beacons

For Airfields and Offshore Platforms





#### Filter Systems

#### Supply & Installation of Filter Systems





#### Antenna Systems

### Su