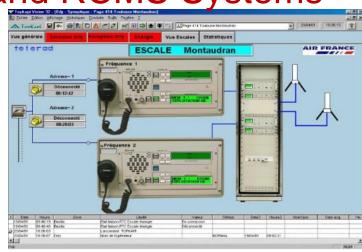

## Supply & Installation of TELERAD Non-Directional Beacons

For Airfields and Offshore Platforms