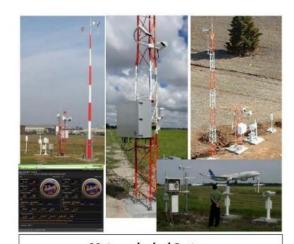

#### ATC Communications

Operator Consoles and Enclosures FAA/ATC Specs

HF/VHF/UHF AM/FM Radios
Primary, Secondary, Emergency, Handheld
1 to 700 W

VCS Voice Communications Solutions
Up to 8 OCPs (Operator Control Panel)
4, 8 or more radio channels

- 1. Radio Direction Finder (118 -137 MHz)
- 2. Non Directional Beacon (200-535 KHz)

VHF / UHF Antennas
 Pilot-Controlled Lighting

Meteorological System
Complete Station, Sensors, Datalogger,
Telemetry, Remote Communications