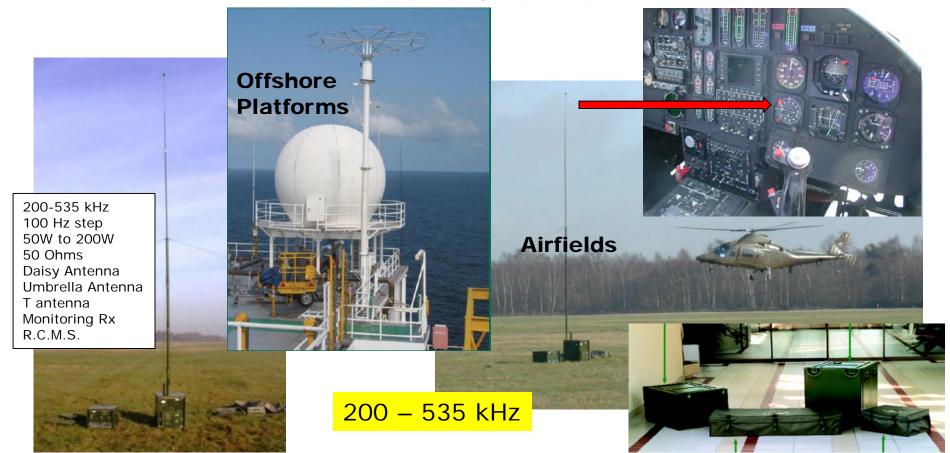

## Supply & Installation of TELERAD Non-Directional Beacons

For Airfields and Offshore Platforms