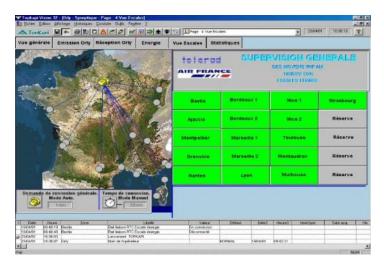

## Supply & Installation of ATC Communications Systems

#### ATC Communications

Operator Consoles and Enclosures FAA/ATC Specs

HF/VHF/UHF AM/FM Radios
Primary, Secondary, Emergency, Handheld
1 to 700 W

VCS Voice Communications Solutions
Up to 8 OCPs (Operator Control Panel)
4, 8 or more radio channels