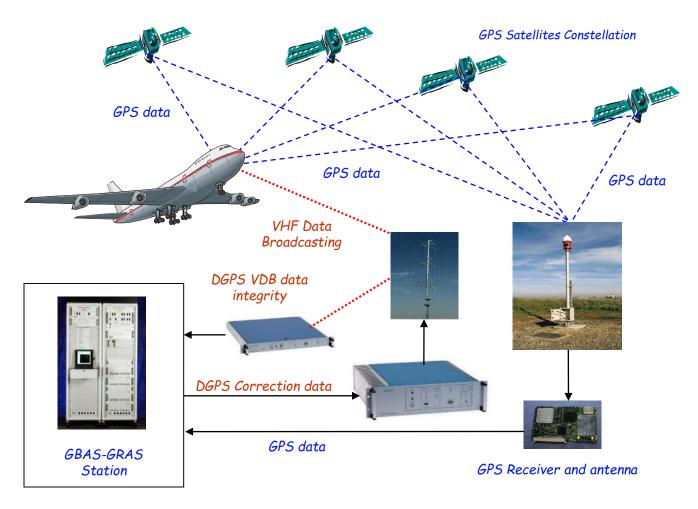

#### GBAS / LAAS

### Cost savings over ILS, precision landing system, one system over entire airport, 20-30mi radius, 1m accuracy, ICAO, CAT I, II, III