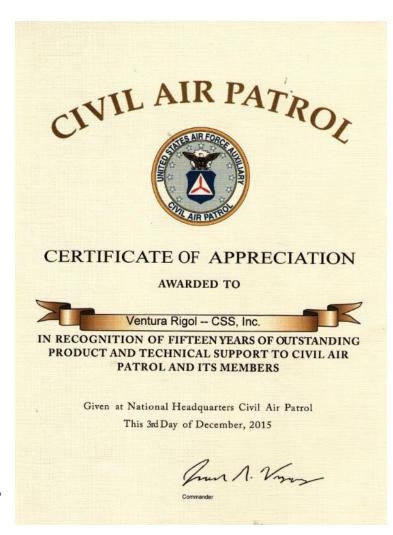

CSS has unique expertise in HF-VHF-UHF communications, navigation, and surveillance technologies.

In 2015 CSS was recognized by the <u>USAF-AUX Civil Air Patrol</u> for 15 years of outstanding product and technical support.