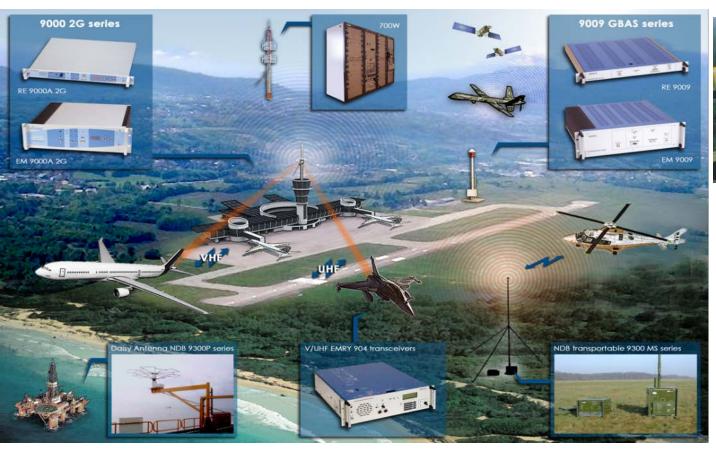

## Supply & Installation of ATC Communications Systems

#### - WHF ER & RCMS

Supply & Installation of VHF Extended Range and RCMS Systems

#### GBAS / LAAS

### Cost savings over ILS, precision landing system, one system over entire airport, 20-30mi radius, 1m accuracy, ICAO, CAT I, II, III

#### ATC RDF

# Supply & Installation of RHOTHETA ATC Radio Direction Finders

### High Power VHF

# Supply & Installation of TELERAD VHF 700W

## Supply & Installation of TELERAD Non-Directional Beacons

For Airfields and Offshore Platforms