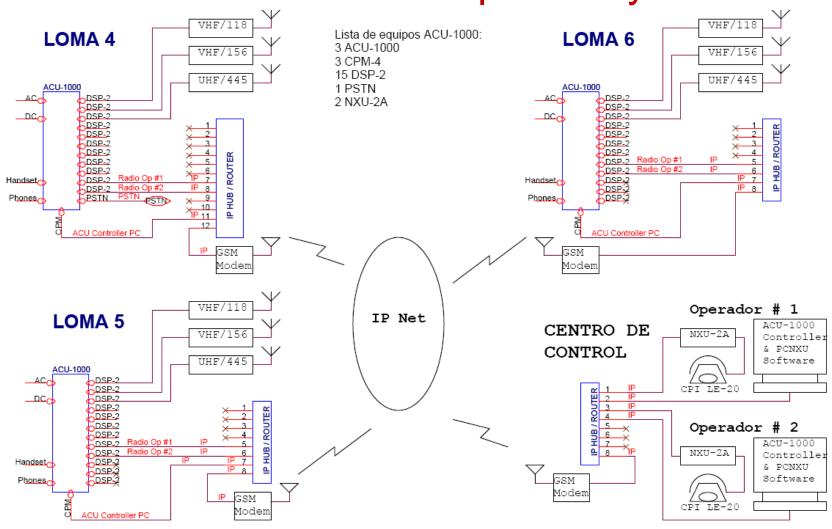

### Transportable Comms

# Design & Supply of Transportable Comms Versatile Communications for Rapid Deployment

- Trailers
- Polyethylene case
- Aluminum case
- Briefcases
- Tactical packages