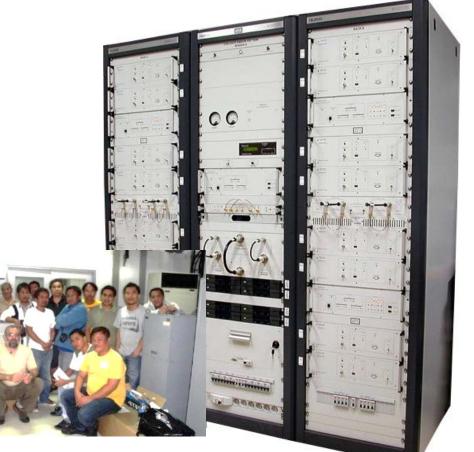

lutions
Up to 8 OCPs (Operator Control Panel)
4, 8 or more radio channels



- 1. Radio Direction Finder (118 -137 MHz)
- 2. Non Directional Beacon (200-535 KHz)



VHF / UHF Antennas
 Pilot-Controlled Lighting



Meteorological System
Complete Station, Sensors, Datalogger,
Telemetry, Remote Communications



### Furnkey ATC Systems

## Supply & Installation of ATC Communications Systems









#### - WHF ER & RCMS

Supply & Installation of VHF Extended Range and RCMS Systems











#### GBAS / LAAS

### Cost savings over ILS, precision landing system, one system over entire airport, 20-30mi radius, 1m accuracy, ICAO, CAT I, II, III





#### ATC RDF

# Supply & Installation of RHOTHETA ATC Radio Direction Finders





### High Power VHF

# Supply & Installation of TELERAD VHF 700W









### Supply & Installation of FREQUENTIS VCS





## Supply & Installation of COMSOFT ADS-B and Multilateration Solution













# Supply & Installation of CES AWOS

















## Supply & Installation of TELERAD Non-Directional Beacons

For Airfields and Offshore Platforms





#### Filter Systems

#### Supply & Installation of Filter Systems





#### Antenna Systems

### Supply & Installation of Antenna Systems Military, Commercial, HF, VHF, UHF, ManPack, Marine













### Radio-Controlled Lighting

# Supply & Installation of RHOTHETA Radio-Controlled Lighting













#### Comms Interoperability

#### Comms Interoperability Solutions





#### Comms Interoperability

#### Multi-Site Interoperability





### Transportable Comms

# Design & Supply of Transport