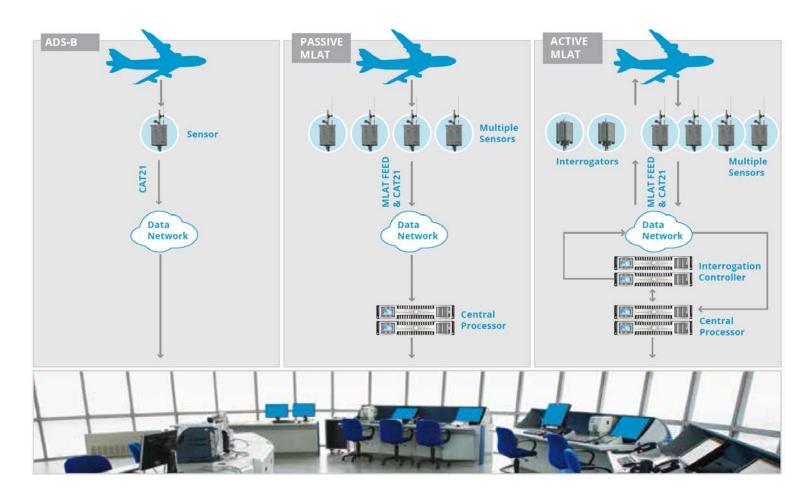

Directional Beacon (200-535 KHz)



VHF / UHF Antennas
 Pilot-Controlled Lighting



Meteorological System
Complete Station, Sensors, Datalogger,
Telemetry, Remote Communications



### Furnkey ATC Systems

## Supply & Installation of ATC Communications Systems









#### - WHF ER & RCMS

Supply & Installation of VHF Extended Range and RCMS Systems











#### GBAS / LAAS

### Cost savings over ILS, precision landing system, one system over entire airport, 20-30mi radius, 1m accuracy, ICAO, CAT I, II, III





#### ATC RDF

# Supply & Installation of RHOTHETA ATC Radio Direction Finders





### High Power VHF

# Supply & Installation of TELERAD VHF 700W









### Supply & Installation of FREQUENTIS VCS





## Supply & Installation of COMSOFT ADS-B and Multilateration Solution













# Supply & Installation of CES AWOS

















## Supply & Installation of TELERAD Non-Directional Beacons

For Airfields and Offshore Platforms





#### Filter Systems

#### Supply & Installation of Filter Systems





#### Antenna Systems

### Supply & Installation of Antenna Systems Military, Commercial, HF, VHF, UHF, ManPack, Marine













### Radio-Controlled Lighting

# Supply & Installation of RHOTHETA Radio-Controlled Lighting













#### Comms Interoperability

#### Comms Interoperability Solutions





#### Comms Interoperability

#### Multi-Site Interoperability





### Transportable Comms

# Design & Supply of Transportable Comms Versatile Communications for Rapid Deployment

- Trailers
- Polyethylene case
- Aluminum case
- Briefcases
- Tactical