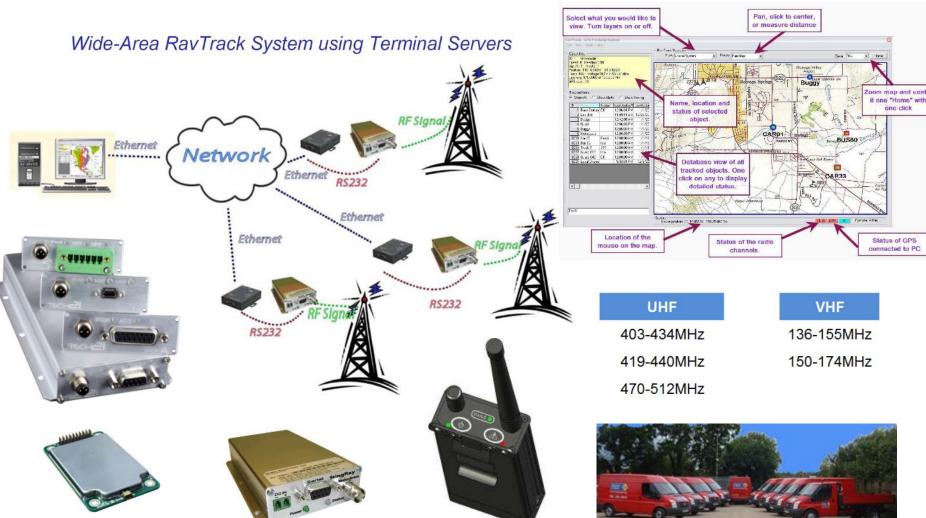

tion of TELERAD Non-Directional Beacons

For Airfields and Offshore Platforms





#### Filter Systems

#### Supply & Installation of Filter Systems





#### Antenna Systems

### Supply & Installation of Antenna Systems Military, Commercial, HF, VHF, UHF, ManPack, Marine













### Radio-Controlled Lighting

# Supply & Installation of RHOTHETA Radio-Controlled Lighting













#### Comms Interoperability

#### Comms Interoperability Solutions





#### Comms Interoperability

#### Multi-Site Interoperability





### Transportable Comms

# Design & Supply of Transportable Comms Versatile Communications for Rapid Deployment

- Trailers
- Polyethylene case
- Aluminum case
- Briefcases
- Tactical packages

















#### Fracking Solutions.

#### Personnel & Asset Tracking





### Technical Services

#### Surveys - Trials - FAT - Installation SAT - Training - Upgrades - Repairs





### Fhank you!!



Communications Systems
Specialists (CSS), Inc.
8201 Peters Road Suite 1000
Ft Lauderdale, FL 33324
T. 954-495-8477 F. 954-476-5926
info@CSSrf.com www.CSSrf.com