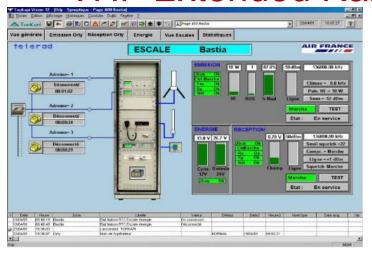

## Supply & Installation of TELERAD Non-Directional Beacons

For Airfields and Offshore Platforms