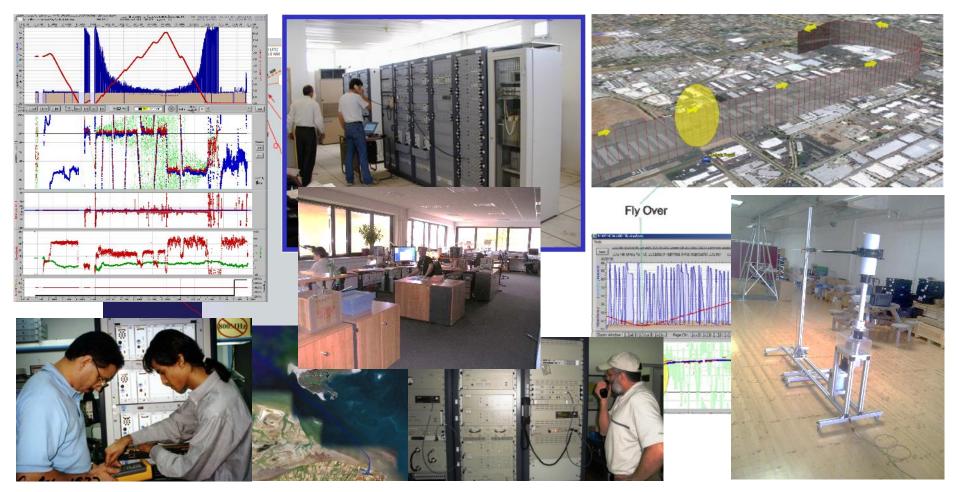

### Technical Services

#### Surveys - Trials - FAT - Installation SAT - Training - Upgrades - Repairs