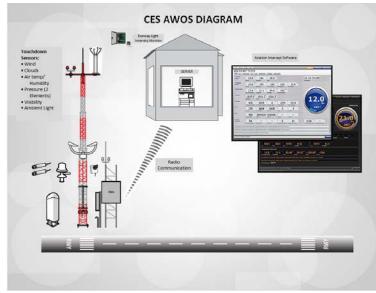

nas
 Pilot-Controlled Lighting



Meteorological System
Complete Station, Sensors, Datalogger,
Telemetry, Remote Communications



### Furnkey ATC Systems

## Supply & Installation of ATC Communications Systems









#### - WHF ER & RCMS

Supply & Installation of VHF Extended Range and RCMS Systems











#### GBAS / LAAS

### Cost savings over ILS, precision landing system, one system over entire airport, 20-30mi radius, 1m accuracy, ICAO, CAT I, II, III





#### ATC RDF

# Supply & Installation of RHOTHETA ATC Radio Direction Finders





### High Power VHF

# Supply & Installation of TELERAD VHF 700W









### Supply & Installation of FREQUENTIS VCS





## Supply & Installation of COMSOFT ADS-B and Multilateration Solution













# Supply & Installation of CES AWOS

















## Supply & Installation of TELERAD Non-Directional Beacons

For Airfields and Offshore Platforms





#### Filter Systems

#### Supply & Installation of Filter Systems





#### Antenna Systems

### Supply & Installation of Antenna Systems Military, Commercial, HF, VHF, UHF, ManPack, Marine













### Radio-Controlled Lighting

# Supply & Installation of RHOTHETA Radio-Controlled Lighting













#### Comms Interoperability

#### Comms Interoperability Solutions





#### Comms Interoperability

#### Multi-Site Interoperability





### Transportable Comms

# Design & Supply of Transportable Comms Versatile Communications for Rapid Deployment

- Trailers
- Polyethylene case
- Aluminum case
- Briefcases
- Tactical packages

















#### Fracking Solutions.