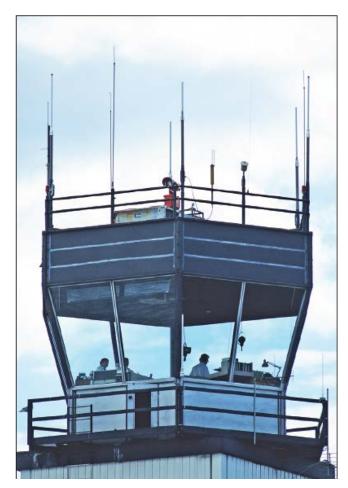

#### ATC Communications

Operator Consoles and Enclosures FAA/ATC Specs

HF/VHF/UHF AM/FM Radios
Primary, Secondary, Emergency, Handheld
1 to 700 W

VCS Voice Communications Solutions
Up to 8 OCPs (Operator Control Panel)
4, 8 or more radio channels

- 1. Radio Direction Finder (118 -137 MHz)
- 2. Non Directional Beacon (200-535 KHz)

VHF / UHF Antennas
 Pilot-Controlled Lighting

Meteorological System
Complete Station, Sensors, Datalogger,
Telemetry, Remote Communications